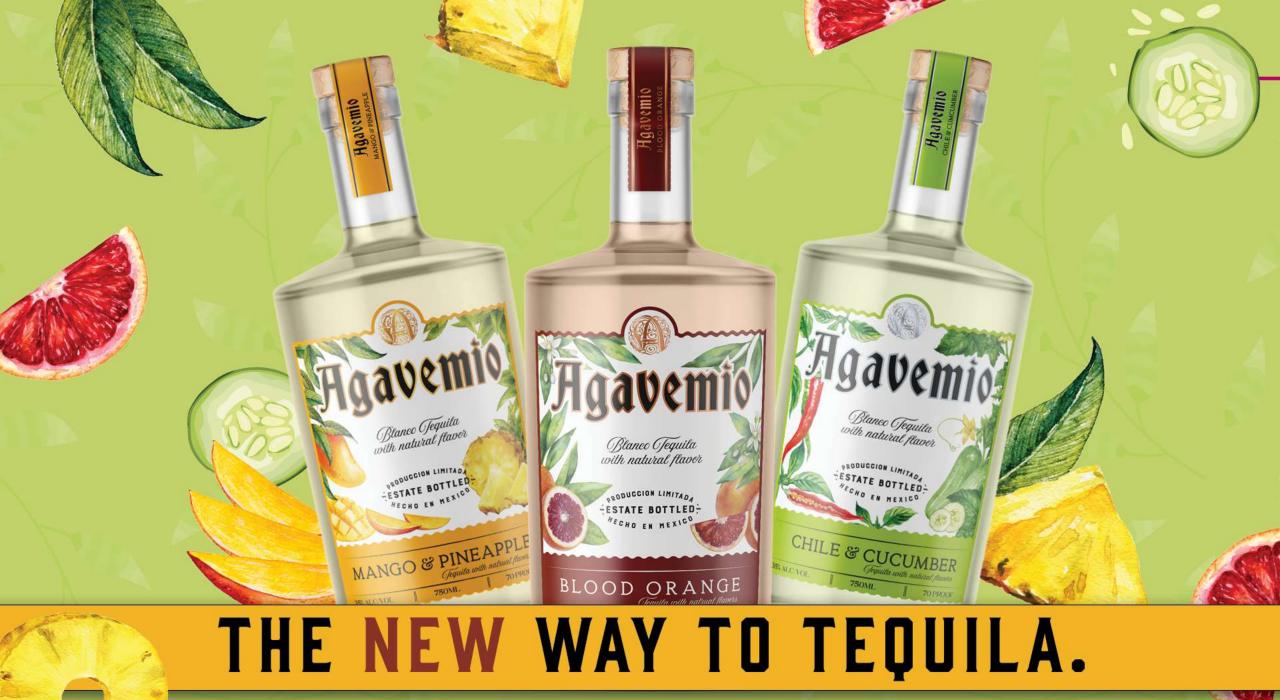

# Agavales

**GLUTEN FREE** 

Agavales

Blanco

S (11 100)

Reposado

# **100% AGAVE** SIZES: 50 ML | 375 ML | 750 ML | 1 L | 1.75 L

**KOSHER** 

Drink Responsibly. Mexcor International INC

Tart and fruity, The perfect blend of Blanco Tequila with tart orange flavors marry together for an unforgettable spirit that balances juicy orange notes with hints of sweetness.

35% ALC BY VOL | 70 PROOF/750ML

Agavales

BLOOD ORANGE

BLANCO TEQUILA WITH NATURAL

FLAVOR

Agavales.

Spicy and refreshing, The perfect blend of Blanco Tequila with natural cucumber and spice flavors marry together for an unforgettable spirit with both spicy, and sweet herbal notes. Fruity and bright, The perfect blend of Blanco Tequila with fresh, fruity flavors marry together for a bright spirit bursting with juicy mango and tropical fruity notes.

TROPICAL Mango

SPICY CUCUMBER

RLANCO TEUUILA WITH MATURAL CLAVIDE

Agavales

EXPERIENCE EXTRAORDINARY

Agavales

SPICY