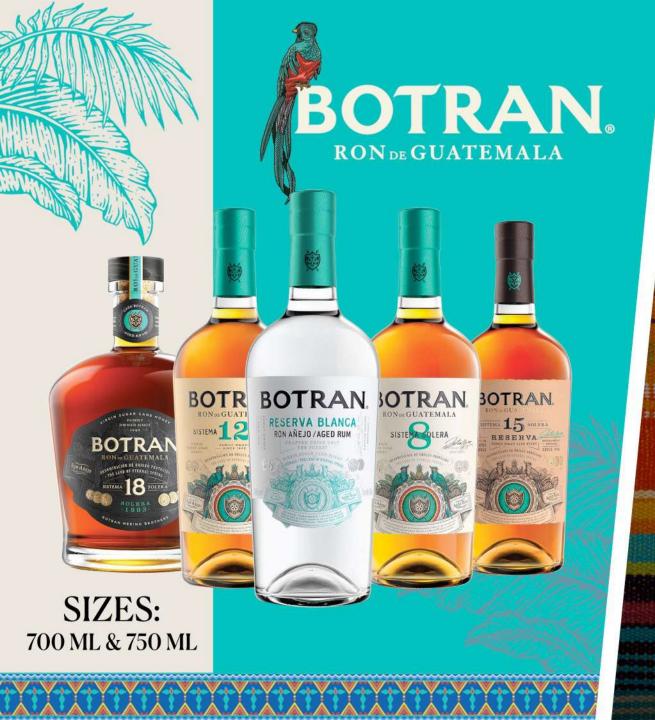

Mexican treasure is in the land, but it's not hidden or buried... It is found in the hearts of the agaves that grow there. We've selected the finest Maguey Espadin in the land and infused with some of our favorite flavors to create something truly unique.

Tesoro Perdido Flavored Mezcal is the first flavored mezcal of its kind. In blend refreshing flavors like Blood Orange, Cucumber Basil & Toasted Coconut with the beautiful smokiness of the spirit inside make it perfect to enjoy sipped or in some stunning craft cocktails.

MEZGAL ARTESANAL **100% MAGUEY ESPADIN** BLANCO RCION DE ORIGEN PROTEGIDA

MEZCAL ARTESANAL

BLOOD ORANGE

ENVASABO FR METIC

0



- Premium Mexican Rum made in Córdoba, Veracruz
- Licores Veracruz has over 70 years of experience
- Master Distiller -Jose Villanueva







#### SIZE: 750 ML

# CASEY KEY RUM

Inspired by the beautiful beaches of Florida, Casey Key Rum takes the tropical essence of the Caribbean and bottles it up into a delicious, flavor filled Rum. Experience the refreshing beach vibes in every sip as waves of flavors hit your palate. Perfect for all of your favorite tropical cocktails like Mojitos, Piña Coladas, Rum Runner and Caribbean Rum Punch!

SILVER RUM • GOLD RUM • 151 PROOF • COCONUT





### TRIPLE DISTILLED EXTRA DRY QUALITY RUM







# PROUDLY CRAFTED II

The Ron Valzola company has been making superior rum since 1880. Valzola is a name that stands by a high quality Carribbean style Rum at an amazing value.

Rico

CARTA BLANCA

Superior

Rum

OSKIP POLAR POLAR BEAR BEAR VODKA

**SIZES:** 100 ML | 375 ML | 750 ML | 1 L | 1.75