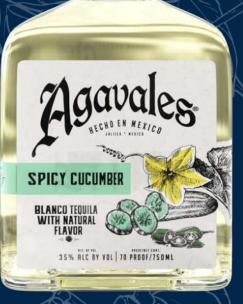

35% ALC BY VOL | 70 PROOF/750ML

Agavales

BLOOD ORANGE

BLANCO TEQUILA WITH NATURAL

FLAVOR

Agavales.

Spicy and refreshing, The perfect blend of Blanco Tequila with natural cucumber and spice flavors marry together for an unforgettable spirit with both spicy, and sweet herbal notes. Fruity and bright, The perfect blend of Blanco Tequila with fresh, fruity flavors marry together for a bright spirit bursting with juicy mango and tropical fruity notes.