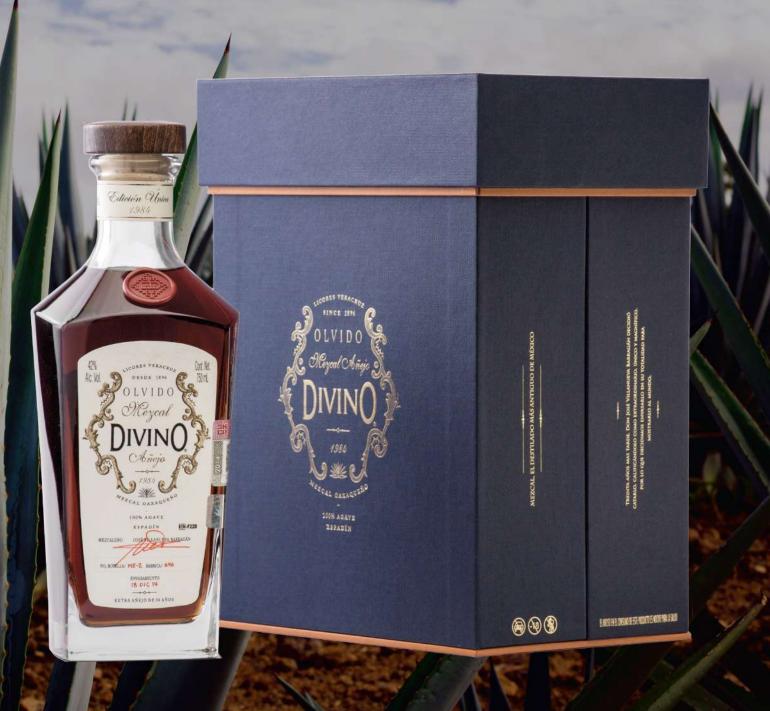

### Olvido AÑEJO MEZCAL Size: 750 ML

Merzcal

Mnejo

### DIVINO MEZCAL OAXAGA, MEXICO

CHELL ME-Z BURCH 644

18 DIC 16

STTRA ANDIO DE IGREGO

MEZCAL

MEZCAL ARTESANAL

LA CAVA DE LOS

MORALES

### MADE WITH 100% ESPADIN AGAVE

Nice agave and smoke, olla clay pot, then a slightly sweet alcohol that recedes to some heat on the sides of the tongue.