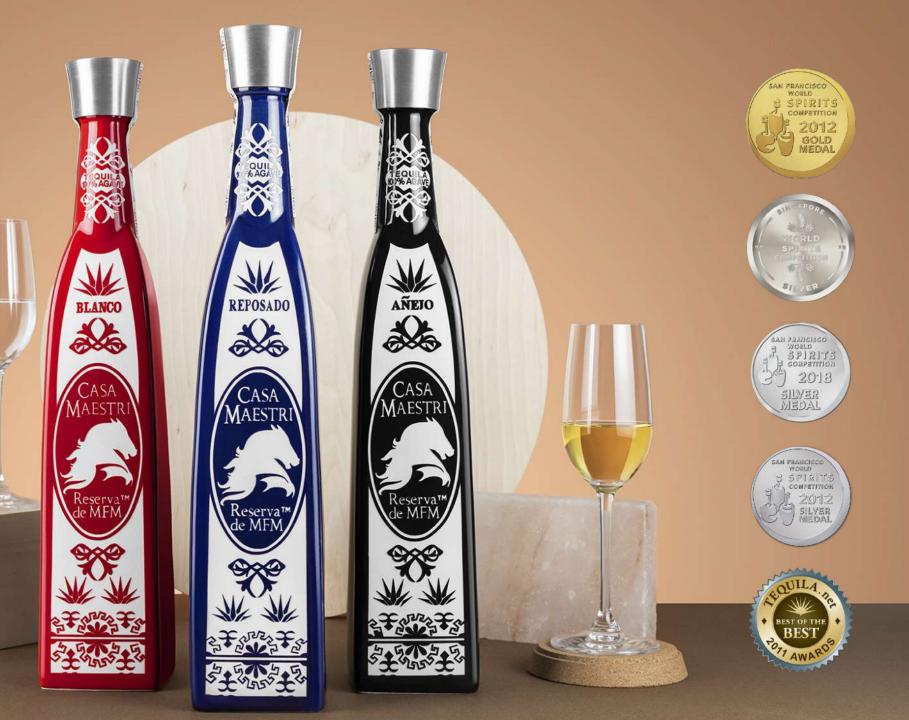

#### PLATA

MEDIUM . BANANA . SPICE . COMPLEX Scored as high as 95 Beverage Testing Institute Only 100% pure blue agave is used in this Blanco Tequila. Slow fermented for 48-60 hours and then double distilled in copper pot stills. Flavors of banana and cinnamon prevail in this smooth, clean tequila. Great for classic tequila cocktails!

#### REPOSADO

RICH . CARAMEL . OAK . COMPLEX Scored as high as 94 Beverage Testing Institute Only 100% pure blue agave is used in this Reposado Tequila. After pot distillation, 6 months of slow aging adds flavors of oak and caramel with a complex finish. An excellent sipping tequila or for high-end tequila cocktails.

#### ANEJO

INTENSE . CARAMEL . OAK . LENGTHY Scored as high as 95 Beverage Testing Institute Only 100% blue agave is used in this Anejo Tequila. Brick ovens roast the agave for 36 hours, allowing the tequila to retain the sweet natural mellow flavor. Slow-fermented 48-60 hours and then distilled in copper pot stills. After pot distillation, 12 months of slow aging creates a rich taste with notes of caramel and oak.