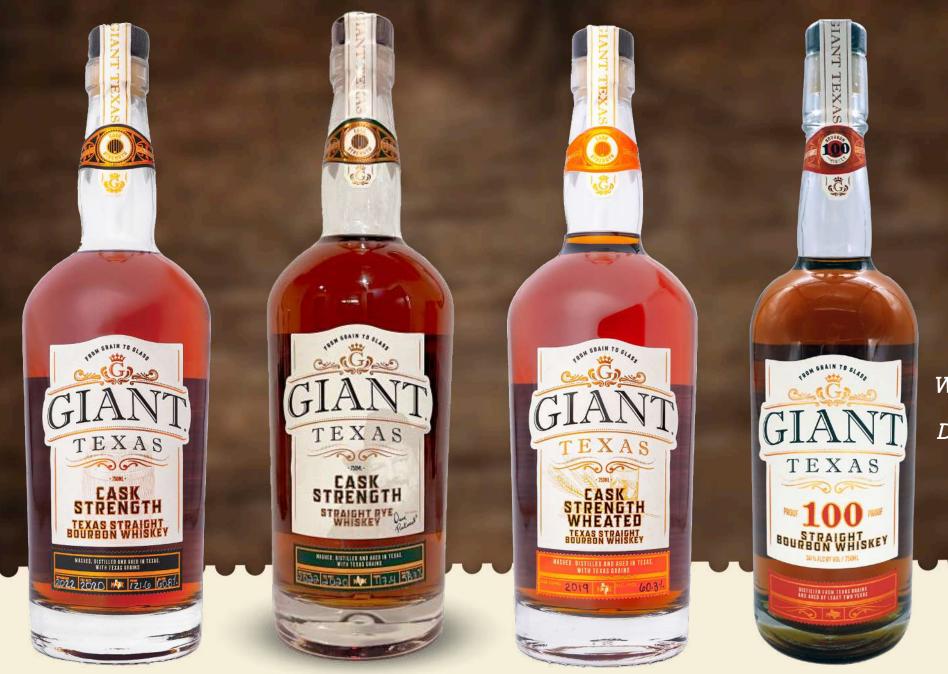

Giant Straight Bourbon and Rye Potstills, are the final mash bills created by Pickerell before his death in November 2018. Hand crafted, small batch, in beautiful hand-blown glass bottles designed in the image of a traditional Potstill. A very unique and limited release from Giant.

BOURBON WHISKE 2010 Premium GIANT HANNI CRAFTED SMALL BUKIN BOURBON WHISKE 

Distinct and complex flavor of potent wood notes with hints of vanilla and caramel for an all-around rich and well-balanced bourbon.

STRAIGHT RYE WHISKEY Single Barrel GIANT CRAFTED 100 SMALL BATELY

Dave Pickend

Nose of honey and caramel with an earthy fresh spice, full and generous on the palate.