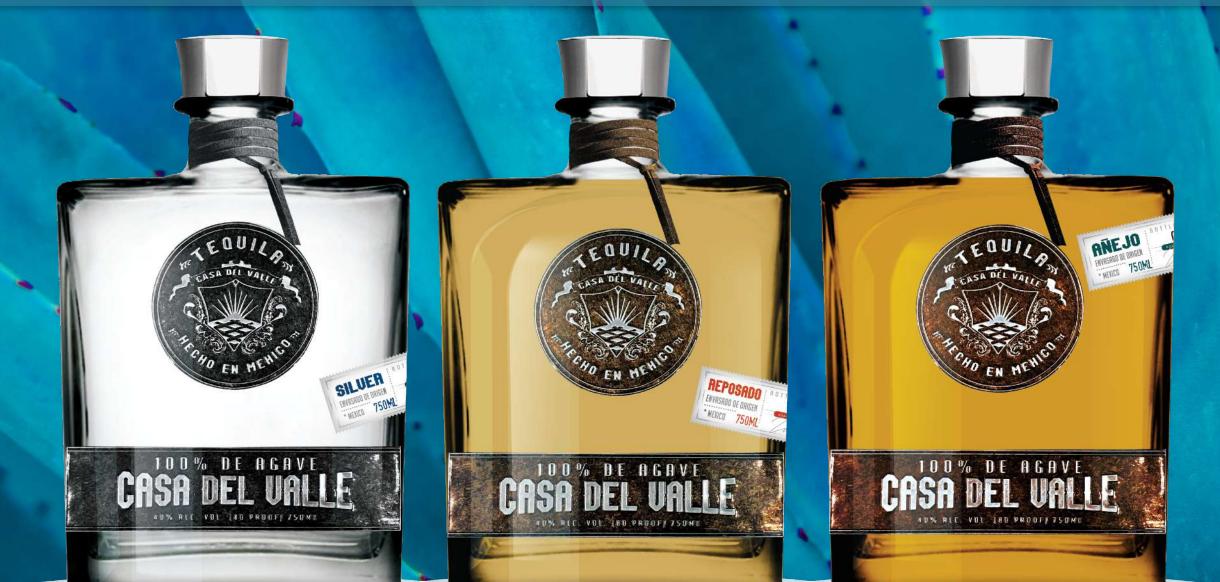

# CASA DEL VALLE TEQUILA • 100% DE AGAVE

HECHO EN MEXICO TEQUILA EL REFORMADOR EL REFORMADOR

100% DE AGAVE 10 40% alc.vol. 80 proof blanco 11192 CM PRODUCED AND BUTTLED BY: ENVISIONALES PRODUCTOS LICENES, S.A. DE C.V. ESUS MARA. NERCO C.P. (785) Marched And Distributed by Marched By: Kolston, Tuttod, Markadama

OOS DE AGAY

REFORMAD

OS DE AGAI

REFORMAL

ouit

HECHO EN MEXICO

TEQUILA

100% DE AGAVE 10

40% alc. vol. 80 proof

PRODUCED AND BOCILAD BY: EVANADORA DE PRODUCTOS LIDERES, S.K. DE C.K. JESUS WARA, J

-Numbered by hand.
-Unique bottle design.
-Carefully made out of selected Blue Agave
-Distilled in
Tlaquepaque, Jalisco.
40% Alc. Vol.
-Distinction and originality.
-Limited batches