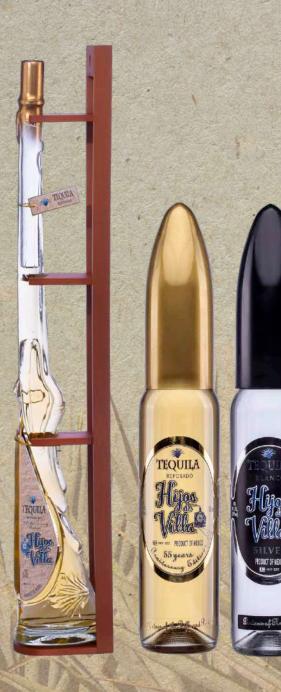

# El Tirador Tequila

• FILLED WITH 100% AGAVE AÑEJO TEQUILA

- CUSTOM WOODEN "BAR" BOX
- HAND PAINTED CERAMIC BOTTLES

• BOTTLE DESIGNED BY THE MEXICAN SCULPTOR, RODO PADILLA

> This is true Mexican hand-crafting. A bandido in a cantina. El Tirador also comes in hand painted displays with shot glasses, in a cactus and in a regular bottle with holsters. There is nothing like it, especially if you want something authentic from Mexico with great 100% agave añejo tequila.