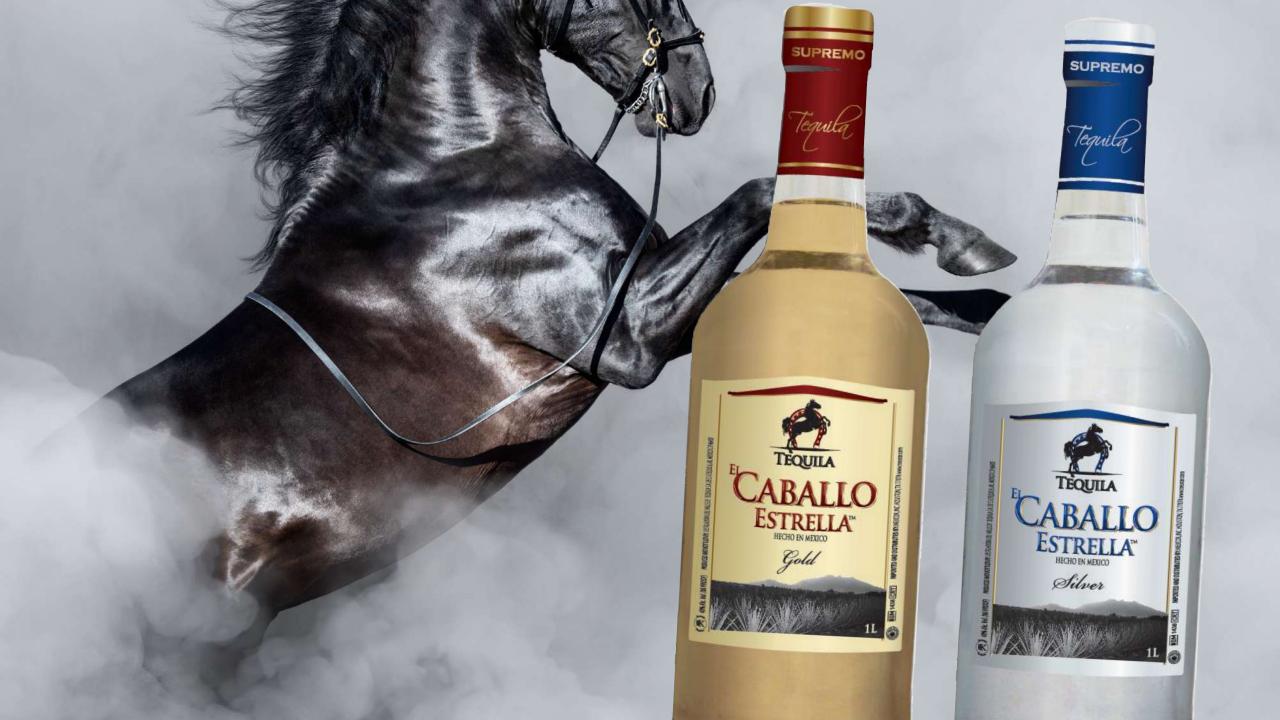

# CABALLO AZUL

RAUIN

#### FILLED WITH 100% AGAVE TEQUILA FROM MEXICO'S MOST AWARDED DISTILLERY CASA MAESTRI

#### **CUSTOM GERAMIC HORSE BOTTLE**

375ML = 80 PROOF