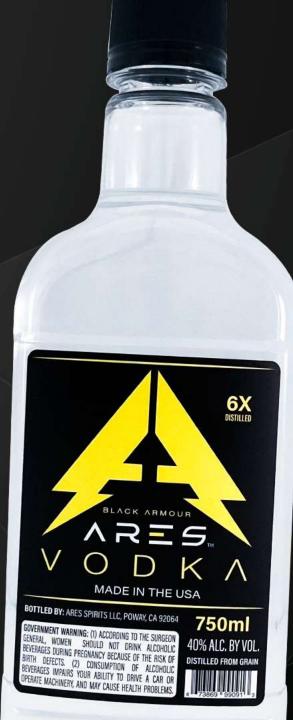

## 6X DISTILLED Formed from Grain

In tribute to the Aerospace Industry, Black Armour Ares Vodka brings the best of California to market.

Crafted in San Diego with Sweetwater River, 6 times filtered Reverse Osmosis Water. Then finished through Charcoal Hose Filtration. Delivering a pure & smooth Vodka.