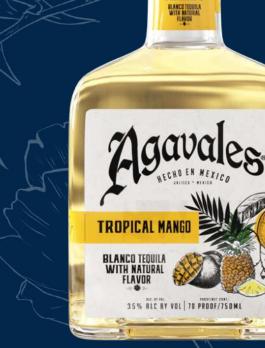

35% ALC BY VOL | 70 PROOF/750ML

Agavales

BLOOD ORANGE

BLANCO TEQUILA WITH NATURAL

FLAVOR

Agavales.

Spicy and refreshing, The perfect blend of Blanco Tequila with natural cucumber and spice flavors marry together for an unforgettable spirit with both spicy, and sweet herbal notes. Fruity and bright, The perfect blend of Blanco Tequila with fresh, fruity flavors marry together for a bright spirit bursting with juicy mango and tropical fruity notes.