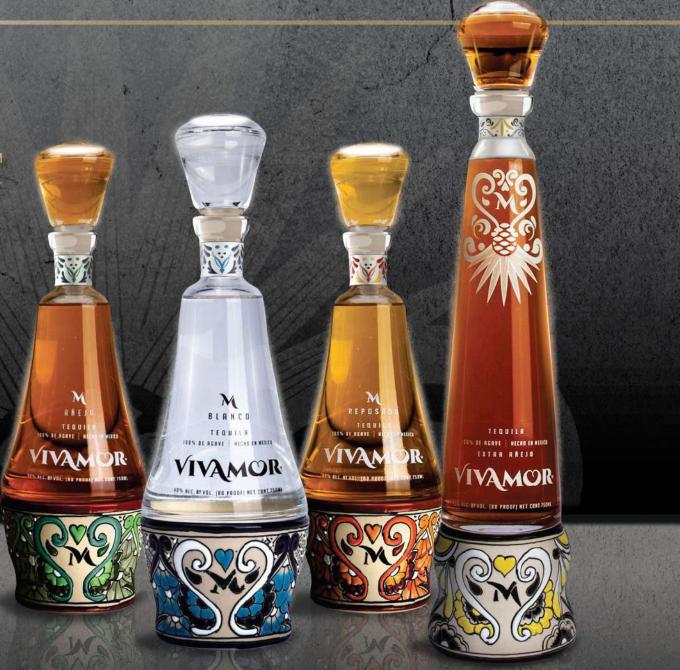

# VIVAMOR TEQUILA

Blanco Reposado Añejo Extra Añejo

SIZE: 750 ML

Drink Responsibly. Mexcor International INC