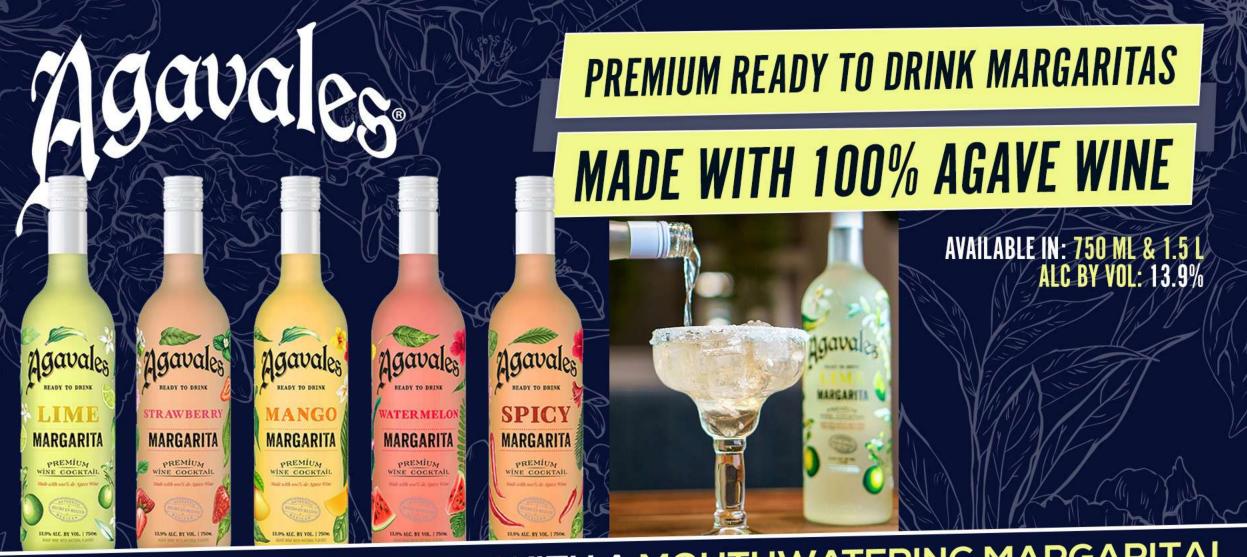

## JUST POUR AND UNWIND WITH A MOUTHWATERING MARGARITA! LIME • STRAWBERRY • MANGO • WATERMELON • SPICY

- Ceramic, sandblasted bottles resembling a mariachi outfit
- Traditional methods of manufacturing
- Mexico's Most Awarded Distillery
- Award Winning
- 100% Agave Tequila