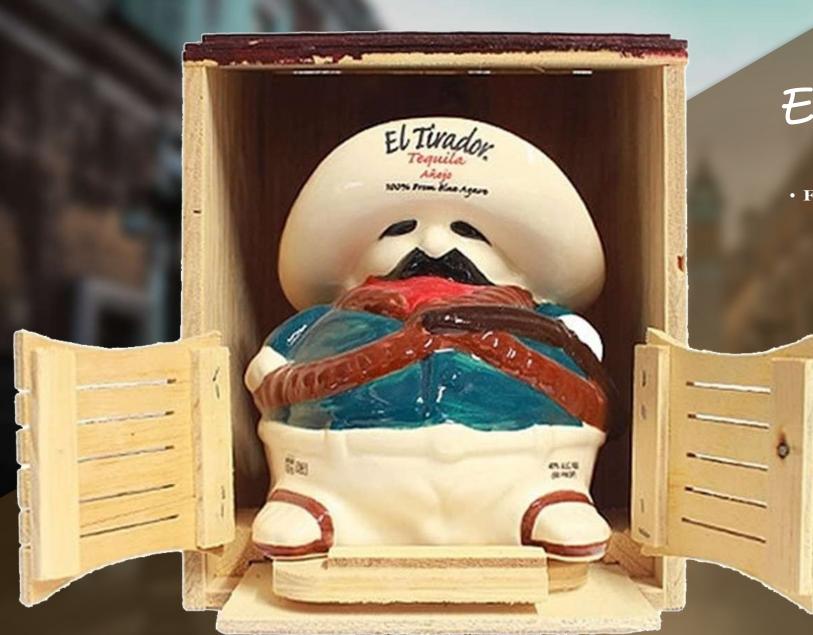

# El Tirador Tequila

• FILLED WITH 100% AGAVE AÑEJO TEQUILA

- CUSTOM WOODEN "BAR" BOX
- HAND PAINTED CERAMIC BOTTLES

• BOTTLE DESIGNED BY THE MEXICAN SCULPTOR, RODO PADILLA

> This is true Mexican hand-crafting. A bandido in a cantina. El Tirador also comes in hand painted displays with shot glasses, in a cactus and in a regular bottle with holsters. There is nothing like it, especially if you want something authentic from Mexico with great 100% agave añejo tequila.