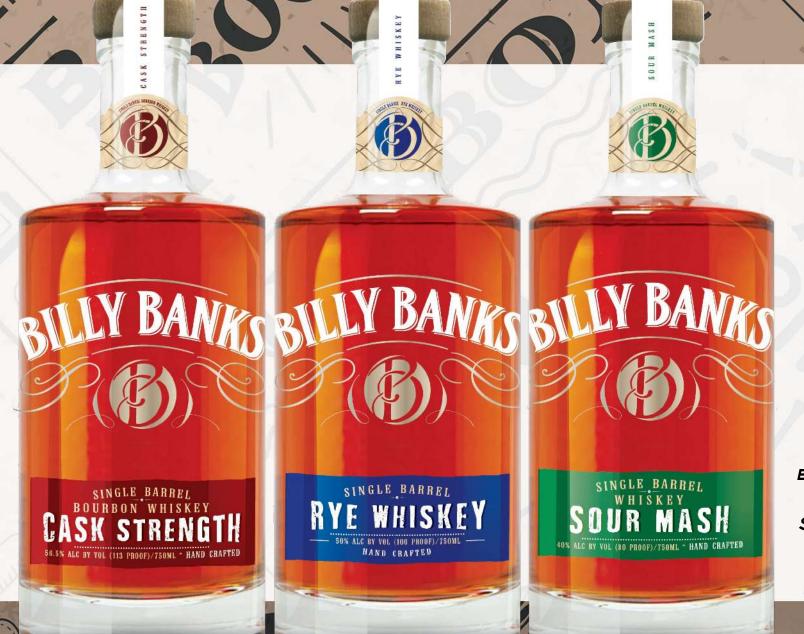

#### 100% TEXAS FROM GRAIN TO GLASS

CRAFTED AT THE LARGEST DISTILLERY WEST OF THE MISSISSIPPI

DISTILLED AND BOTTLED IN HOUSTON, TX

BILLY BANKS WHISKIES TAKE THEIR NAME FROM LEGENDARY SHERIFF, WILLIAM WOOTEN "BILLY" BANKS, A PROMINENT LAWMAN IN RED RIVER COUNTY TEXAS. HE EPITOMIZED THE ROUGH AND RUGGED MEN WHO ESTABLISHED LAW AND ORDER DURING THE EARLY YEARS OF TEXAS STATEHOOD IN THE WILD WILD WEST.

# MADE FOR THE WORKING MAN,

MIGHNE

80

THIS BOURBON IS PERFECT TO ENJOY AFTER A LONG HARD DAY. MADE IN SMALL BATCHES IN THE HEART OF HOUSTON'S EAST END DISTRICT, ROUGHNECK IS A TRUE TEXAS CRAFT BOURBON! 100% TEXAN FROM GRAIN TO GLASS.

YOU WORK HARD ENOUGH LET YOUR BOURBON DO THE WORK FOR YOU AFTER HOURS SO JUST SIT BACK, RELAX AND ENJOY A GLASS.