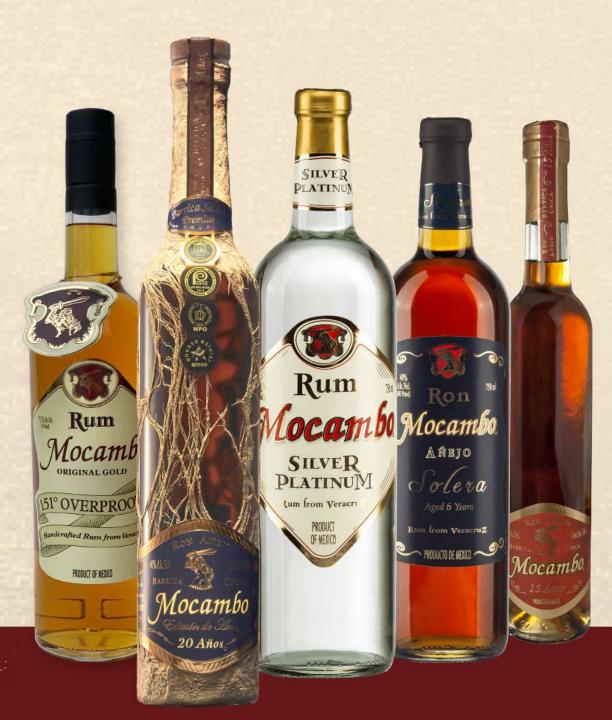

MEZGAL ARTESANAL **100% MAGUEY ESPADIN** BLANCO RCION DE ORIGEN PROTEGIDA

MEZCAL ARTESANAL

BLOOD ORANGE

ENVASABO FR METIC

0

- Premium Mexican Rum made in Córdoba, Veracruz
- Licores Veracruz has over 70 years of experience
- Master Distiller -Jose Villanueva