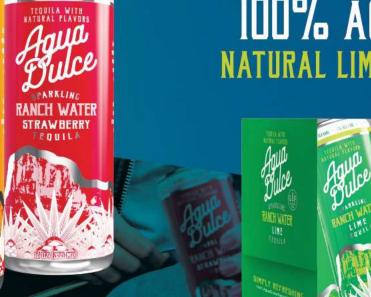

TEOUILA

WATE

Ranch Water started at a small bar in West Texas in the mid-1900s and over time has become the unofficial drink of the region. The beauty of the cocktail is that, while simple, it lets the flavors of the tequila be appreciated while enhancing them rather than hiding them.

Agua Dulce is a perfect example of this. Our tequila comes from Casa Maestri Distillery in Jalisco - Mexico's most awarded distillery. We then add only natural flavors and sparkling water to bring you a true, refreshing Ranch Water. So keep your cocktails simple and let us be your bartender. Just chill and enjoy.

### 100% AGAVE NATURAL LIME JUICE

OG EANDS - 7% ALL I