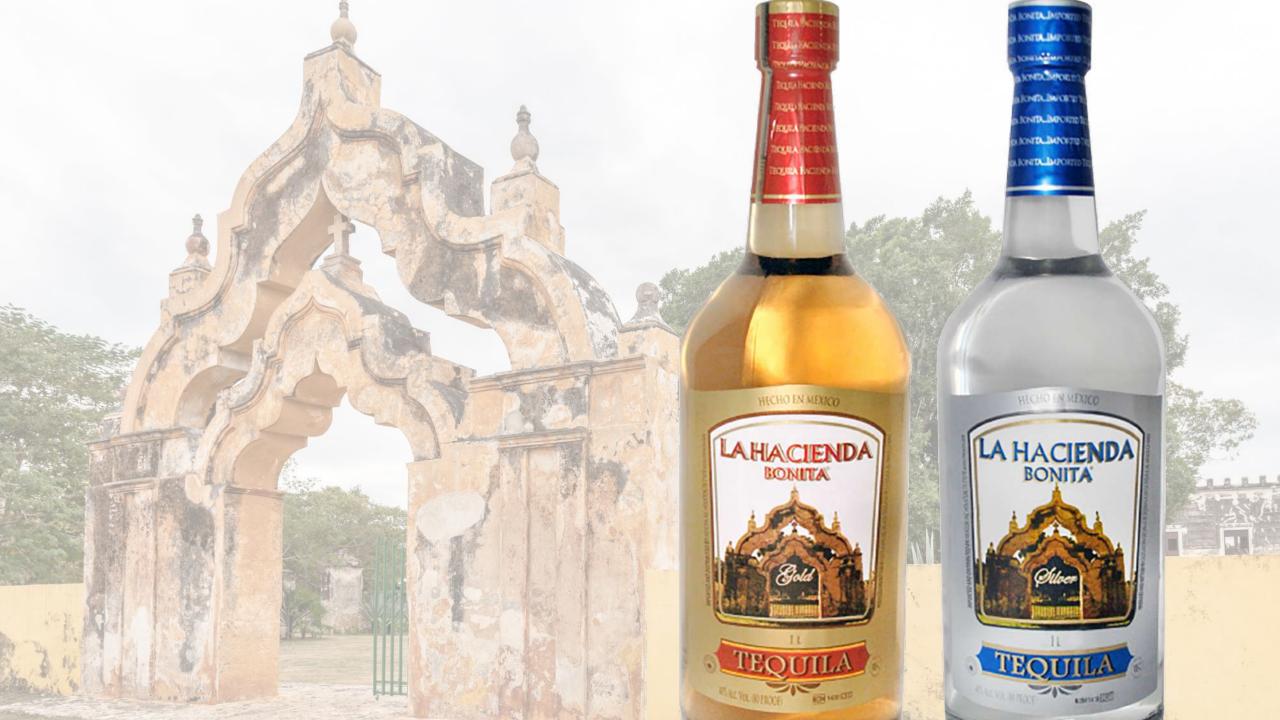

# LA CAVA DE LOS BRORALES

CLASICO SIZES: 50 ML | 750 ML | 1L | 1.75 L

IOO% DE AGAVE SIZES: 750 ML | 1 L | 1.75 L

• TRIPLE SEC SIZES: 1 L

Drink Responsibly. Mexcor International INC

#### 100% AGAVE TEQUILA THAT EMBODIES THE ESSENCE OF THE RICH LAND OF MEXICO