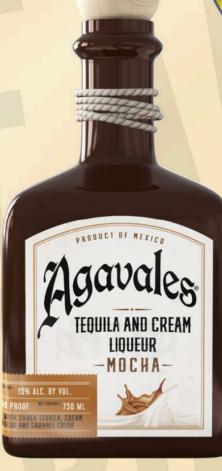

Agavales Itoutes AND CREAM

Agavale

EDUILA AND CREAM LIDUEUR ORIGINAL

The Mocha has a rich chocolate flavor with a slight hint of coffee that pairs unbelievable with the Tequila.