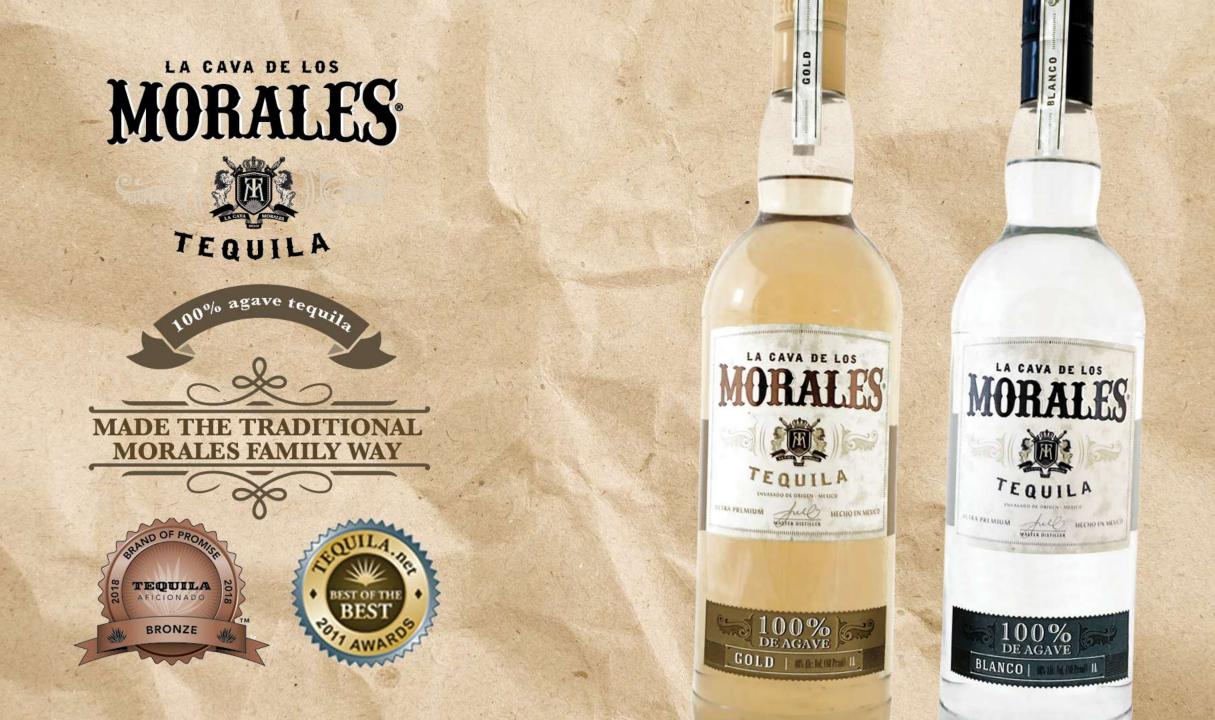

# LA CAVA DE LOS BRORALES

CLASICO SIZES: 50 ML | 750 ML | 1L | 1.75 L

IOO% DE AGAVE SIZES: 750 ML | 1 L | 1.75 L

• TRIPLE SEC SIZES: 1 L

Drink Responsibly. Mexcor International INC

#### 100% AGAVE TEQUILA THAT EMBODIES THE ESSENCE OF THE RICH LAND OF MEXICO