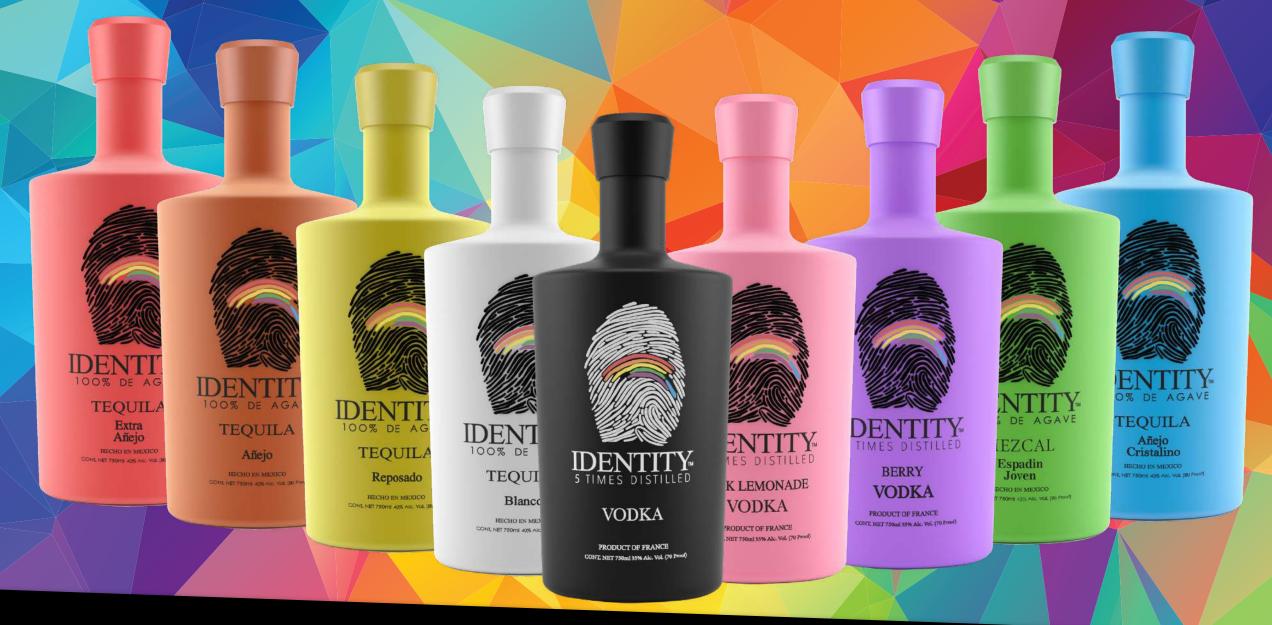

DENTITY is for everyone. 3D felt fingerprint design with rainbow shows us how everyone is unique. IDENTITY is committed to its cause to donate \$1.00 per bottle sold to LGBT+ organizations.