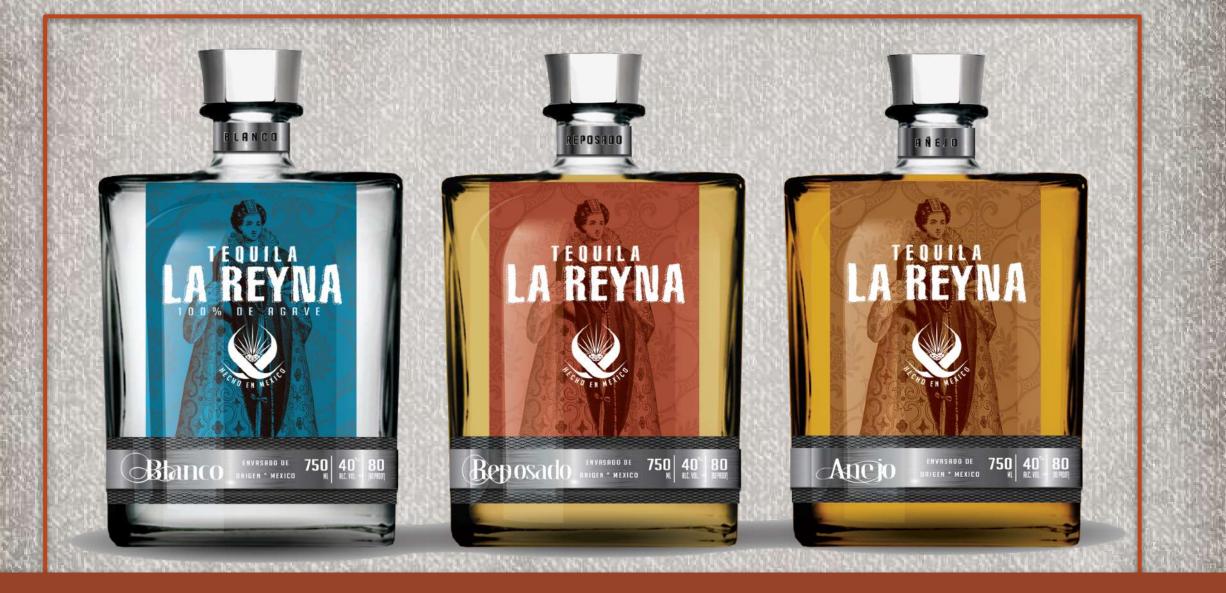

#### REAL DAIRY CREAM LIQUEUR BLENDED WITH SMOOTH TEQUILA

LA REYNA TEQUILA IS ANOTHER OF OUR SUPERIOR 100% AGAVE TEQUILAS. IT IS PRODUCED IN JALISCO USING THE PREMIUM ARTISAN METHOD OF PRODUCTION. IT IS PRESENTED IN A DECANTER BOTTLE, BUT IT IS THE TEQUILA IN THE BOTTLE THAT REALLY MAKES THIS THE TEQUILA TO TRY. LA REYNA MEANS "THE QUEEN" (OF TEQUILAS)!