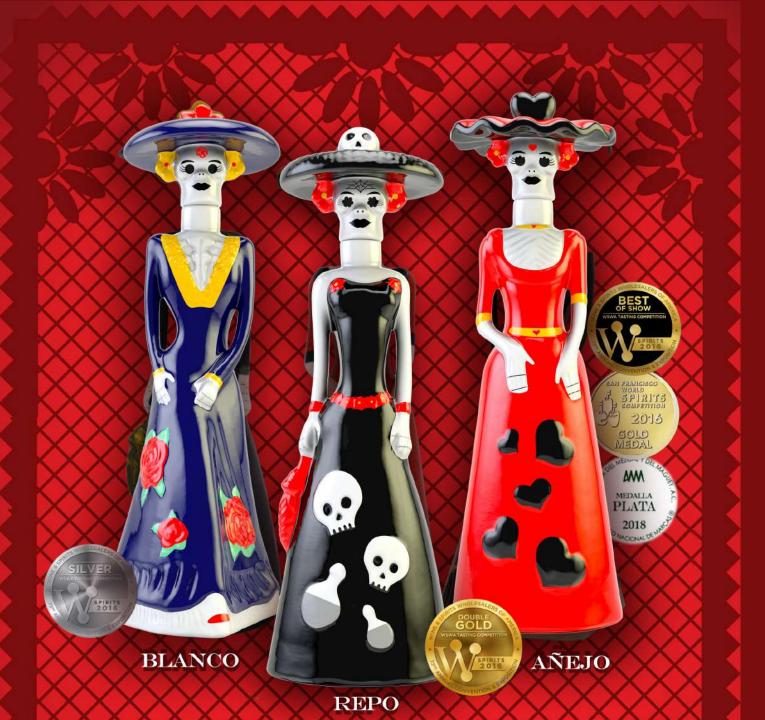

#### TITA DOÑA CELIA

Doña Celia Tequila was created to commemorate the art of the catrinas – a symbol and tradition of Mexico. Now a symbol of Dia de los Muertos and a celebration of life, these premium tequilas come in hand-painted ceramic bottles! Named after Casa Maestri founder and owner, Celia Maestri.

Filled with the same exceptional spirits found in Casa Maestri Tequilas.

From the female-owned most award-winning tequila distillery in the world: Casa Maestri