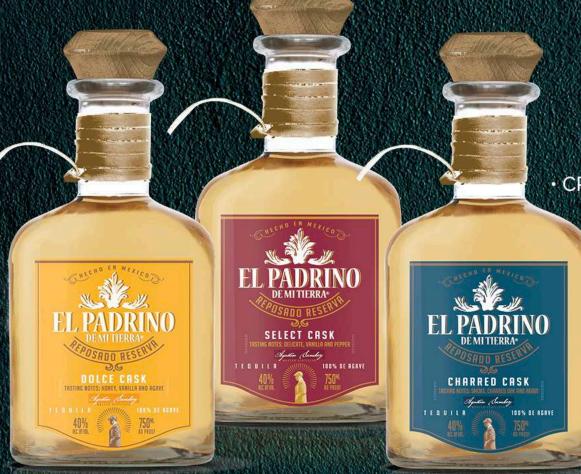

#### **EXPERIMENTAL** LINE OF REPOSADO TEQUILAS WITH DIFFERENT, EXPRESSIVE FEATURES

CRAFTED FOR THE TEQUILA LOVER, SPIRIT CONNOISSEUR, FOODIE
 OR THE PERSON THAT LIKES TO TRY NEW THINGS

REPOSADOS ARE THE HOTTEST AGAVE PROFILE AND ALLOW
 FOR UNIQUE PROFILES THROUGH AGING & CHARRING

#### UNIQUE · EXPRESSIVE · AGED IN SPECIALLY HAND SELECTED CASKS