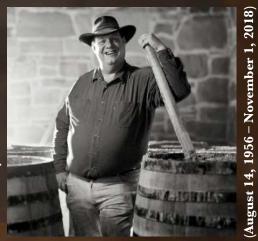

*LEGENDARY MASTER DISTILLER DAVE PICKERELL* 

Dave Pickerell, the legendary master distiller behind renowned whiskey brands such as Maker's Mark and Whistle Pig, rose to become the world's leading distilling consultant over the course of his 25+ year career. His wide-ranging influence in the industry earned him the nicknames "Founding Father of the Craft Distilling Movement" and the "Johnny Appleseed" of craft distilling.

Giant Straight Bourbon and Rye Potstills, are the final mash bills created by Pickerell before his death in November 2018. Hand crafted, small batch, in beautiful hand-blown glass bottles designed in the image of a traditional Potstill. A very unique and limited release from Giant.