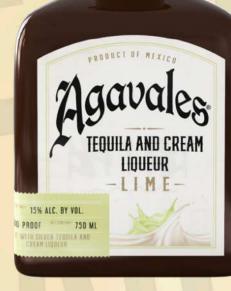

# PREMIUM LINE

GOLI

The perfect blend of tequila and real cream work together to create an unforgettable experience. Enjoy over ice, in cocktails or make a delicious paleta or milkshake!

The Lime provides just a hint of tartness for those who enjoy an exquisite key lime pie.