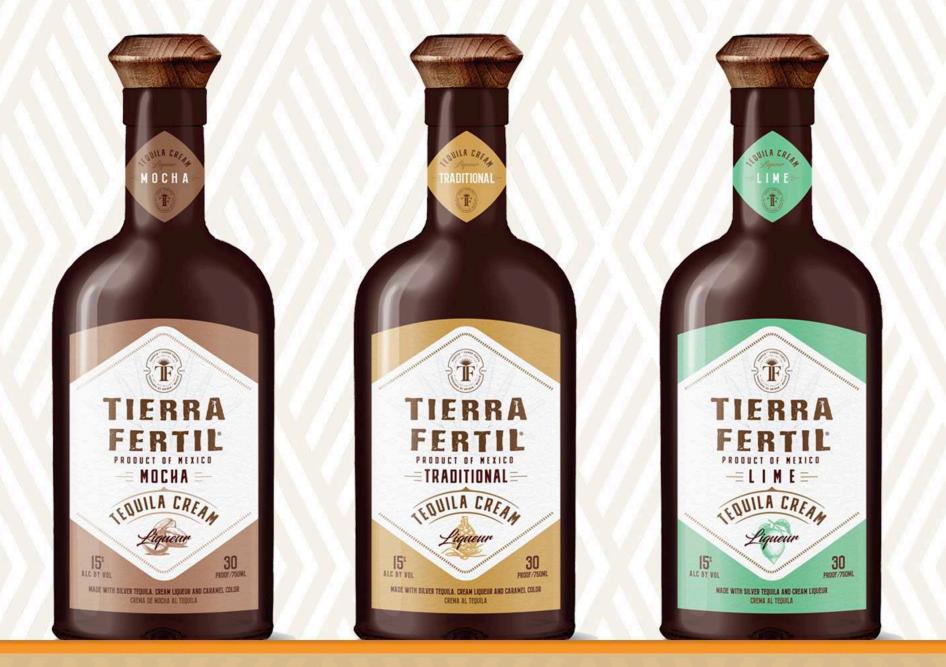

# PREMIUM LINE

GOLI

The perfect blend of tequila and real cream work together to create an unforgettable experience. Enjoy over ice, in cocktails or make a delicious paleta or milkshake!

The Lime provides just a hint of tartness for those who enjoy an exquisite key lime pie.

Agavales Itoutes AND CREAM

Agavale

EDUILA AND CREAM LIDUEUR ORIGINAL

The Mocha has a rich chocolate flavor with a slight hint of coffee that pairs unbelievable with the Tequila.