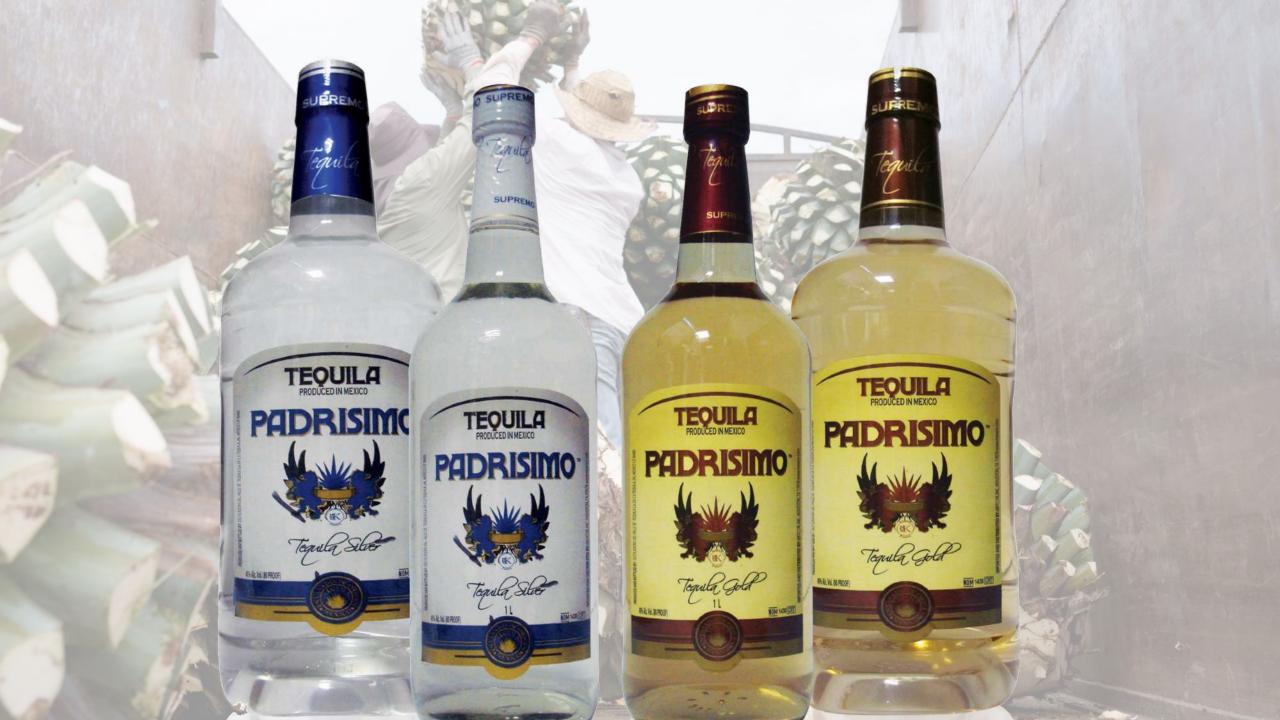

### **100% AGAVE TEQUILA**

El Padrino Tequila is produced by family-owned and run Casa Maestri Distillery in the heart of Tequila, Mexico. The original "El Padrino", Pedro Barragan, was known for his generosity and care of his community. Today, his granddaughter Celia Maestri carries on his legacy of care, hard work and dedication as the owner of Casa Maestri.

We harvest agaves from locally owned properties where plants grow up to 10 years until they achieve full ripeness. They are then slowly steam-roasted 36-54 hours ensuring maximum sugar extraction. The pure water from Tequila's volcanic source paired with sweet agaves give El Padrino its characteristic softness and honeyed profile.