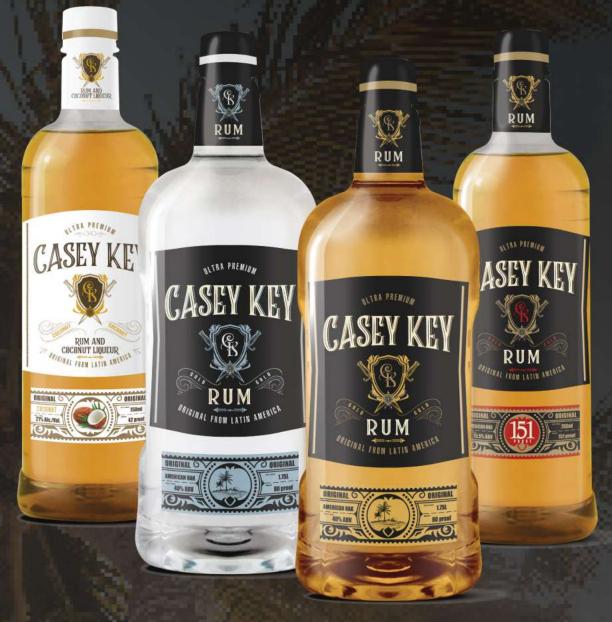

MEZGAL ARTESANAL **100% MAGUEY ESPADIN** BLANCO RCION DE ORIGEN PROTEGIDA

MEZCAL ARTESANAL

BLOOD ORANGE

ENVASABO FR METIC

0

- Premium Mexican Rum made in Córdoba, Veracruz
- Licores Veracruz has over 70 years of experience
- Master Distiller -Jose Villanueva

#### SIZE: 750 ML

# CASEY KEY RUM

Inspired by the beautiful beaches of Florida, Casey Key Rum takes the tropical essence of the Caribbean and bottles it up into a delicious, flavor filled Rum. Experience the refreshing beach vibes in every sip as waves of flavors hit your palate. Perfect for all of your favorite tropical cocktails like Mojitos, Piña Coladas, Rum Runner and Caribbean Rum Punch!

SILVER RUM • GOLD RUM • 151 PROOF • COCONUT