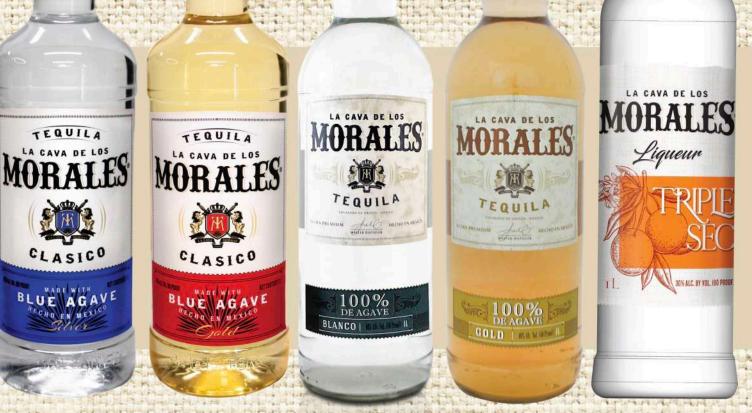

# LA CAVA DE LOS BRORALES

CLASICO SIZES: 50 ML | 750 ML | 1L | 1.75 L

IOO% DE AGAVE SIZES: 750 ML | 1 L | 1.75 L

• TRIPLE SEC SIZES: 1 L

Drink Responsibly. Mexcor International INC