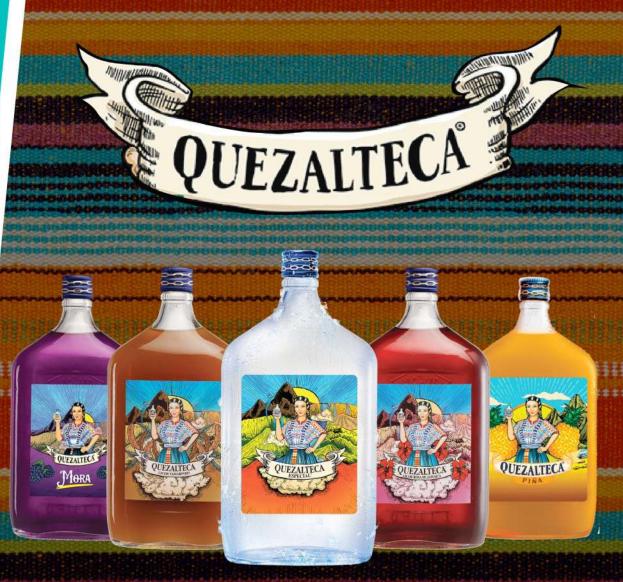

exican treasure is in the land, but it's not hidden or buried... It is found in the hearts of the agaves that grow there. We've selected the finest Maguey Espadin in the land and infused with some of our favorite flavors to create something truly unique.

Tesoro Perdido Flavored Mezcal is the first flavored mezcal of its kind. In blend refreshing flavors like Blood Orange, Cucumber Basil & Toasted Coconut with the beautiful smokiness of the spirit inside make it perfect to enjoy sipped or in some stunning craft cocktails.

MEZGAL ARTESANAL **100% MAGUEY ESPADIN** BLANCO RCION DE ORIGEN PROTEGIDA

MEZCAL ARTESANAL

BLOOD ORANGE

ENVASABO FR METIC

0



- Premium Mexican Rum made in Córdoba, Veracruz
- Licores Veracruz has over 70 years of experience
- Master Distiller -Jose Villanueva







#### SIZE: 750 ML

# CASEY KEY RUM

Inspired by the beautiful beaches of Florida, Casey Key Rum takes the tropical essence of the Caribbean and bottles it up into a delicious, flavor filled Rum. Experience the refreshing beach vibes in every sip as waves of flavors hit your palate. Perfect for all of your favorite tropical cocktails like Mojitos, Piña Coladas, Rum Runner and Caribbean Rum Punch!

SILVER RUM • GOLD RUM • 151 PROOF • COCONUT





### TRIPLE DISTILLED EXTRA DRY QUALITY RUM







# PROUDLY CRAFTED II

The Ron Valzola company has been making superior rum since 1880. Valzola is a name that stands by a high quality Carribbean style Rum at an amazing value.

Rico

CARTA BLANCA

Superior

Rum

OSKIP POLAR POLAR BEAR BEAR VODKA

**SIZES:** 100 ML | 375 ML | 750 ML | 1 L | 1.75 L