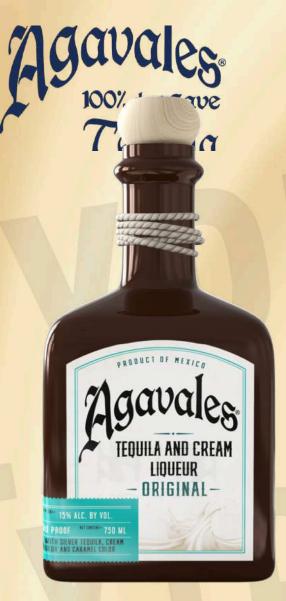

# PREMIUM LINE

GOLI

The perfect blend of tequila and real cream work together to create an unforgettable experience. Enjoy over ice, in cocktails or make a delicious paleta or milkshake!

The Lime provides just a hint of tartness for those who enjoy an exquisite key lime pie.

Agavales Itoutes AND CREAM

Agavale

EDUILA AND CREAM LIDUEUR ORIGINAL

The Mocha has a rich chocolate flavor with a slight hint of coffee that pairs unbelievable with the Tequila.